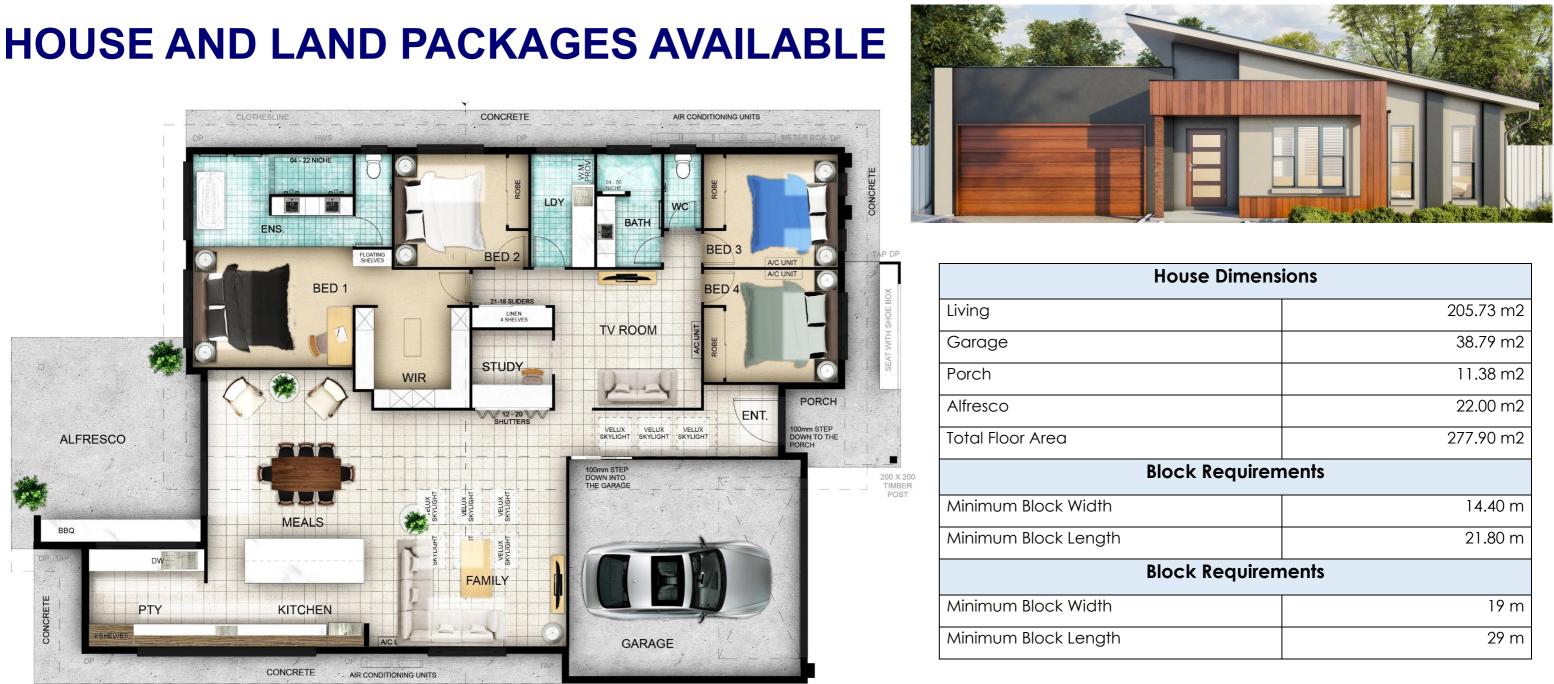

## PREVIOUS DISPLAY HOME **AURA 278**

| use Dimensions |           |
|----------------|-----------|
|                | 205.73 m2 |
|                | 38.79 m2  |
|                | 11.38 m2  |
|                | 22.00 m2  |
|                | 277.90 m2 |
| k Requirements |           |
|                | 14.40 m   |
|                | 21.80 m   |
| k Requirements |           |
|                | 19 m      |
|                | 29 m      |
|                |           |