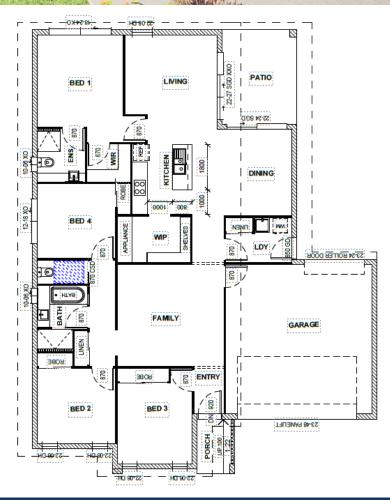

## HOUSE & LAND PACKAGE

NOTUS 200

ESTATE: LOT NUMBER: LOT SIZE: MIRA FLORES LOT 126 650m2

TOTAL FLOOR AREA: 199.78m2
EXTERIOR WIDTH: 13.80m
EXTERIOR LENGTH: 17.60m

## **PACKAGE FEATURES**

- 4 Bedrooms
- 2 Bathrooms
- 2 Living Areas
- Open Plan Living
- Walk-In Pantry
- Stone Bench Tops Throughout
- Skillion Roof
- Drive-Through Garage
- Full Air-conditioning
- Titan Homes Standard Inclusions