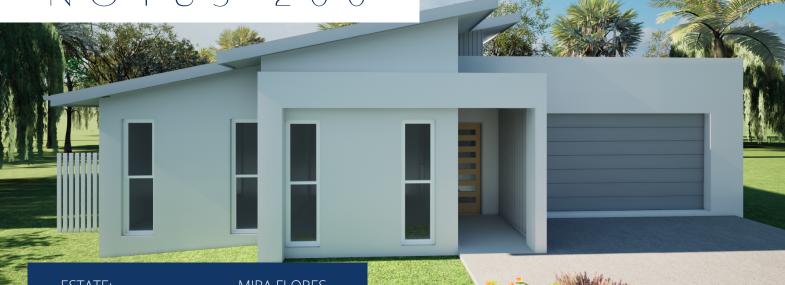

## HOUSE & LAND PACKAGE

NOTUS 200

ESTATE: LOT NUMBER: LOT SIZE: MIRA FLORES LOT 126 650m2

TOTAL FLOOR AREA: 199.78m2
EXTERIOR WIDTH: 13.80m
EXTERIOR LENGTH: 17.60m

## **PACKAGE FEATURES**

- 4 Bedrooms
- 2 Bathrooms
- 2 Living Areas
- Open Plan Living
- Walk-In Pantry
- Stone Bench Tops Throughout
- Skillion Roof
- Drive-Through Garage
- Full Air-conditioning
- Titan Homes Standard Inclusions